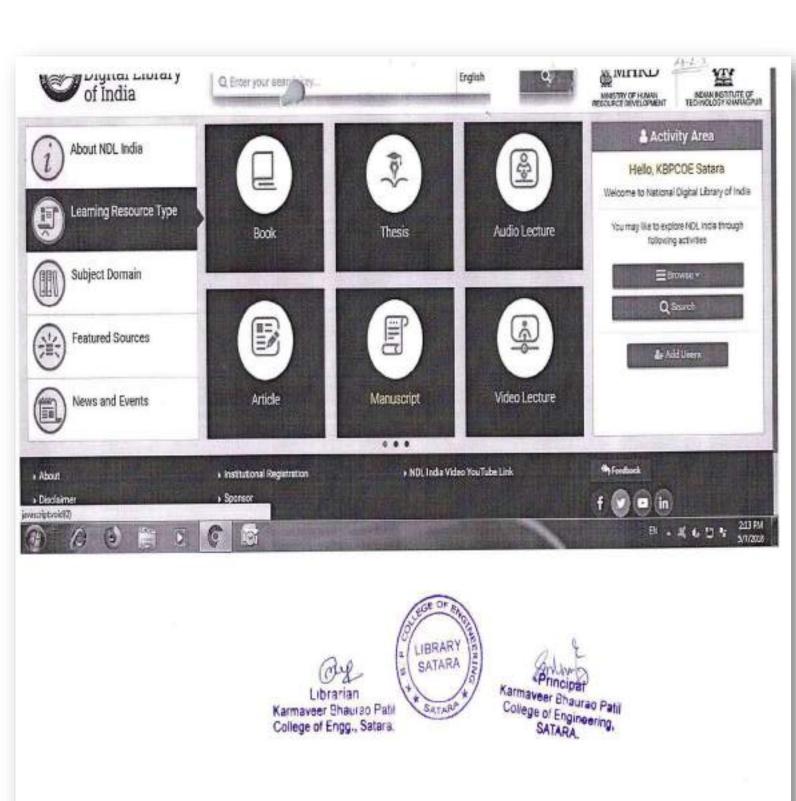

# 4.2.5 Availability of remote access to e-resources of the library

| Sr.<br>No. | Library E Resources         | Remote<br>access<br>Available | Contact person for<br>Eresources Access | Bandwidth | Remarks |
|------------|-----------------------------|-------------------------------|-----------------------------------------|-----------|---------|
| 1          | DELNET                      | YES                           | Librarian<br>library@kbpcoes.edu.in     | 50MBPS    |         |
| 2          | Web OPAC                    | YES                           | Librarian<br>library@kbpcoes.edu.in     | 50MBPS    |         |
| 3          | National Digital<br>Library | YES                           | Librarian<br>library@kbpcoes.edu.in     | 50MBPS    |         |