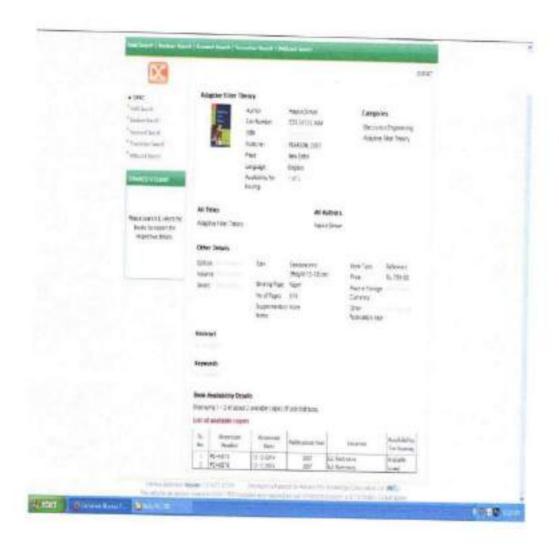

ERING

1 message

Info@k-hub.in <info@k-hub.in> To: library@kbpcoes.edu.in

Wed, Mar 30, 2016 at 3:25 PM

Dear Sir/Madam,

We are delighted to inform you that a UserID / Password based access(and also IP based if you Provide) is created for your institution. Please find below the login credentials for your record.

Login Credentials:-

Institute Name: KBP COLLEGE OF ENGINEERING

URL: www.k-hub.in User ID: KB846STR Password: DHaLaYK%

Subscribed Subject

Subscription Period

**ENGINEERING** 

30/03/2016 - 30/03/2017

Please do let us know if you have any query regarding our product or services

Librarian Karmaveer Bhaurao Patil College of Engg., Satara. LIBRARY SATARA

Principal
Karmaveer Bhaurao Patil
College of Engineering,
SATARA.

# WEBOPAC-Link https://libreria.org.in/KBPCOELIBsatara





## College Website:-http://www.kbpcoes.edu.in/library.php











#### TAX INVOICE

NAME: Neha InfoNet GSTIN: 27AFKPB5262Q1ZZ

Shop No. 50, Vijay Height Koregaon Road, Visawa

Naka Satara : 415001. Cell No. : 9767101066

| 1 | nvoice No. | Dated            |  |
|---|------------|------------------|--|
| 1 | 199        | 16-Jan-2019      |  |
| r |            | Terms of Payment |  |
|   |            | Advance          |  |

Datails Of Reciever

Name : KBP College Of Engineering Add : sadar bazar Satara-415001

State : Maharastra State Code : 27

GSTIN:

|                                                                                                                                       | Quantity | Amount   |
|-------------------------------------------------------------------------