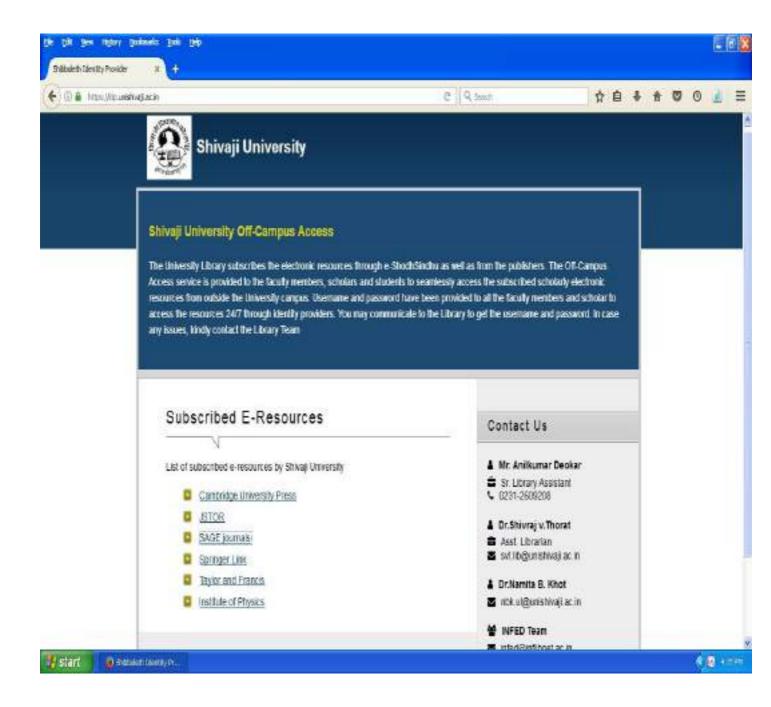

# WEBOPAC-Link https://libreria.org.in/KBPCOELIBsatara

## College Website:-http://www.kbpcoes.edu.in/library.php